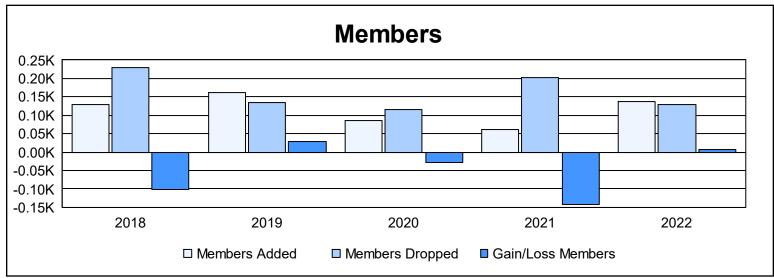

District 20 W As of June 2022 Cumulative

| Year      | New<br>Clubs | Dropped<br>Clubs | Gain/<br>Loss<br>Clubs | New<br>Members | Charter<br>Members | Reinstate<br>Members | Transfer<br>Members | Total<br>Member<br>Added | Total<br>Members<br>Dropped | Gain/<br>Loss<br>Members |
|-----------|--------------|------------------|------------------------|----------------|--------------------|----------------------|---------------------|--------------------------|-----------------------------|--------------------------|
| 2017-2018 | 0            | 1                | -1                     | 99             | 2                  | 18                   | 9                   | 128                      | 230                         | -102                     |
| 2018-2019 | 0            | 3                | -3                     | 120            | 4                  | 10                   | 29                  | 163                      | 135                         | 28                       |
| 2019-2020 | 0            | 0                | 0                      | 73             | 1                  | 9                    | 4                   | 87                       | 116                         | -29                      |
| 2020-2021 | 0            | 2                | -2                     | 43             | 0                  | 12                   | 6                   | 61                       | 203                         | -142                     |
| 2021-2022 | 0            | 0                | 0                      | 109            | 2                  | 21                   | 6                   | 138                      | 130                         | 8                        |
| Average   | 0            | 1                | -1                     | 89             | 2                  | 14                   | 11                  | 115                      | 163                         | -47                      |