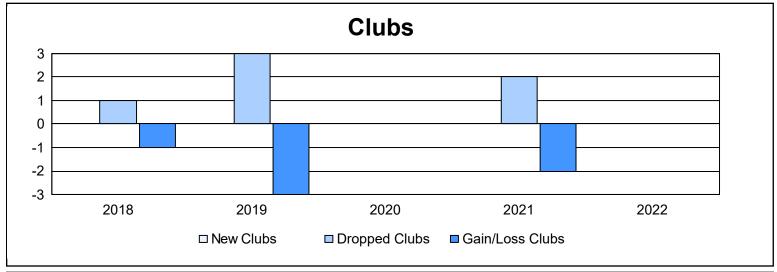

District 20 W As of June 2022 Cumulative

| Year      | New<br>Clubs | Dropped<br>Clubs | Gain/<br>Loss<br>Clubs | New<br>Members | Charter<br>Members | Reinstate<br>Members | Transfer<br>Members | Total<br>Member<br>Added | Total<br>Members<br>Dropped | Gain/<br>Loss<br>Members |
|-----------|--------------|------------------|------------------------|----------------|--------------------|----------------------|---------------------|--------------------------|-----------------------------|--------------------------|
| 2017-2018 | 0            | 1                | -1                     | 99             | 2                  | 18                   | 9                   | 128                      | 230                         | -102                     |
| 2018-2019 | 0            | 3                | -3                     | 120            | 4                  | 10                   | 29                  | 163                      | 135                         | 28                       |
| 2019-2020 | 0            | 0                | 0                      | 73             | 1                  | 9                    | 4                   | 87                       | 116                         | -29                      |
| 2020-2021 | 0            | 2                | -2                     | 43             | 0                  | 12                   | 6                   | 61                       | 203                         | -142                     |
| 2021-2022 | 0            | 0                | 0                      | 109            | 2                  | 21                   | 6                   | 138                      | 130                         | 8                        |
| Average   | 0            | 1                | -1                     | 89             | 2                  | 14                   | 11                  | 115                      | 163                         | -47                      |